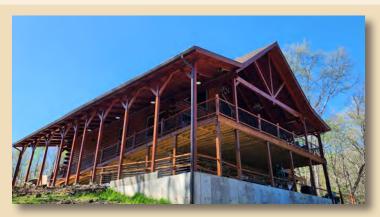

## **Hocking Hills Parade of Log Homes**

#3 Cabin by the Caves (Sunrise Landing) 1516 sq. ft. • 2 Bdr / 2 BA

#4 Sunset Ridge Cabin (Shaw) 1152 sq. ft. • 2 Bdr / 1-1/2 BA

#5 The Pool House Lodge (Mickelson) 3227 sq. ft. • 7 Bdr / 4-1/2 BA