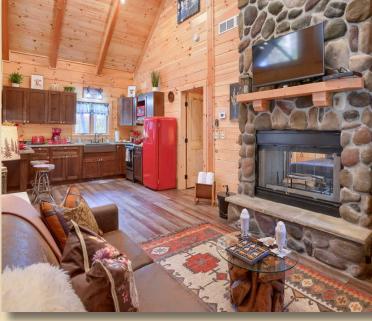

## **Hocking Hills Parade of Log Homes**

#3 Cabin by the Caves (Sunrise Landing) 1516 sq. ft. • 2 Bdr / 2 BA

#4 Sunset Ridge Cabin (Shaw) 1152 sq. ft. • 2 Bdr / 1-1/2 BA

#5 The Pool House Lodge (Mickelson) 3227 sq. ft. • 7 Bdr / 4-1/2 BA

720 sq. ft.