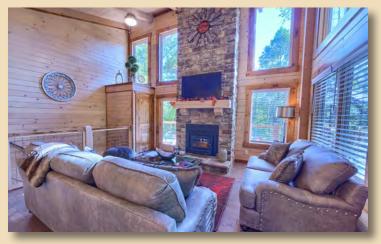

## **Hocking Hills Parade of Log Homes**

#1 Cabin by the Caves (Sleepy Hollow) 1689 sq. ft. • 3 Bdr / 2-1/2 BA

#2 Cabin by the Caves (Hitching Post) 576 sq. ft. • 1 Bdr / 1 BA