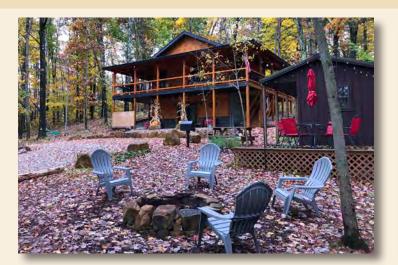

## **Hocking Hills Parade of Log Homes**

#3 Cabin by the Caves (Sunrise Landing) 1516 sq. ft. • 2 Bdr / 2 BA

#4 Sunset Ridge Cabin (Shaw) 1152 sq. ft. • 2 Bdr / 1-1/2 BA

#5 The Pool House Lodge (Mickelson) 3227 sq. ft. • 7 Bdr / 4-1/2 BA