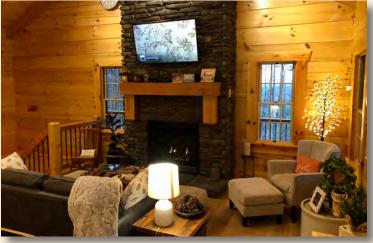

## **Hocking Hills Parade of Log Homes**

#3 Cabin by the Caves (Sunrise Landing) 1516 sq. ft. • 2 Bdr / 2 BA

#4 Sunset Ridge Cabin (Shaw) 1152 sq. ft. • 2 Bdr / 1-1/2 BA

#5 The Pool House Lodge (Mickelson) 3227 sq. ft. • 7 Bdr / 4-1/2 BA