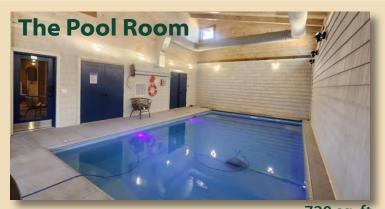

## **Hocking Hills Parade of Log Homes**

#3 Cabin by the Caves (Sunrise Landing) 1516 sq. ft. • 2 Bdr / 2 BA

#4 Sunset Ridge Cabin (Shaw) 1152 sq. ft. • 2 Bdr / 1-1/2 BA

#5 The Pool House Lodge (Mickelson) 3227 sq. ft. • 7 Bdr / 4-1/2 BA

720 sq. ft.