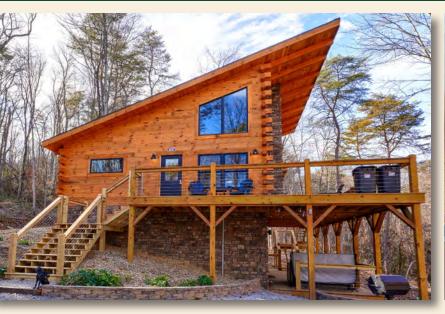

## **Hocking Hills Parade of Log Homes**

#1 Cabin by the Caves (Sleepy Hollow) 1689 sq. ft. • 3 Bdr / 2-1/2 BA

#2 Cabin by the Caves (Hitching Post) 576 sq. ft. • 1 Bdr / 1 BA