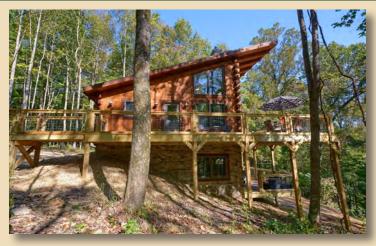

## **Hocking Hills Parade of Log Homes**

#1 Cabin by the Caves (Sleepy Hollow) 1689 sq. ft. • 3 Bdr / 2-1/2 BA

#2 Cabin by the Caves (Hitching Post) 576 sq. ft. • 1 Bdr / 1 BA