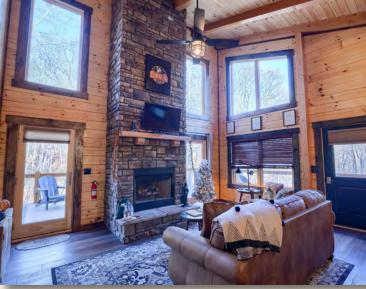

## **Hocking Hills Parade of Log Homes**

#1 Cabin by the Caves (Sleepy Hollow) 1689 sq. ft. • 3 Bdr / 2-1/2 BA

#2 Cabin by the Caves (Hitching Post) 576 sq. ft. • 1 Bdr / 1 BA