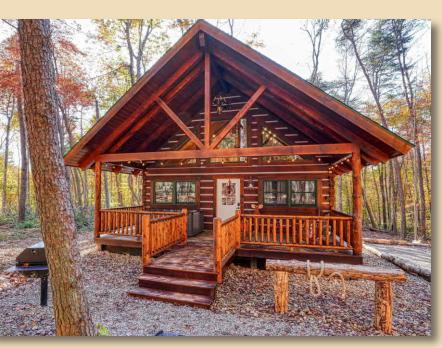

## **Hocking Hills Parade of Log Homes**

#3 Cabin by the Caves (Sunrise Landing) 1516 sq. ft. • 2 Bdr / 2 BA

#4 Sunset Ridge Cabin (Shaw) 1152 sq. ft. • 2 Bdr / 1-1/2 BA

#5 The Pool House Lodge (Mickelson) 3227 sq. ft. • 7 Bdr / 4-1/2 BA

720 sq. ft.